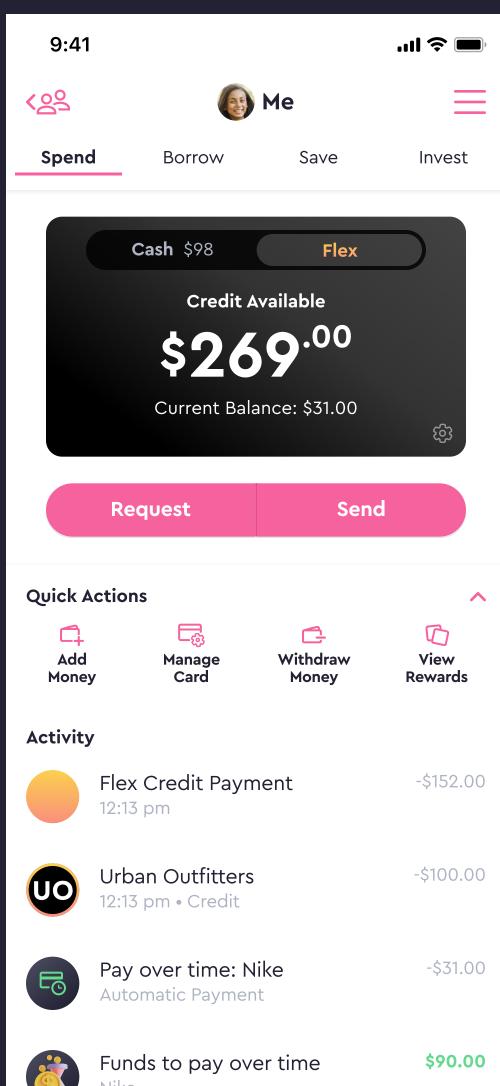

- c. A place to exchange your points for cash
  - d. Flow for redeeming points
  - e. Transaction details for cashing out points
- 6. Onboarding changes?
- 7. Website changes

## KEY DECISIONS

- 1. Where can a user see which tier they are on?
- 2. Where do we upsell tiers to existing users?
- 3. How does the app change to reflect your premium tier?
- 4. Do we surface the tiers in the onboarding flow?
  - a. where?
  - b. what about at the card screen?
- 5. How does the manage card UX change once we have premium?
  - a. How do we activate premium cards?
  - b. Do we merge the virtual and physical cards for the basic Step Card as well?
- 6. Do we surface the tiers to other people?
  - a. how?
  - b. to who?

## VIEW YOUR TIER









## UPSELL THE FEATURE









## IN-APP CHANGES









### MANAGE CARDS









# MEETING AGENDA

- Overview
- Requirements
- Key decisions
- Other UX

#### ONBOARDING