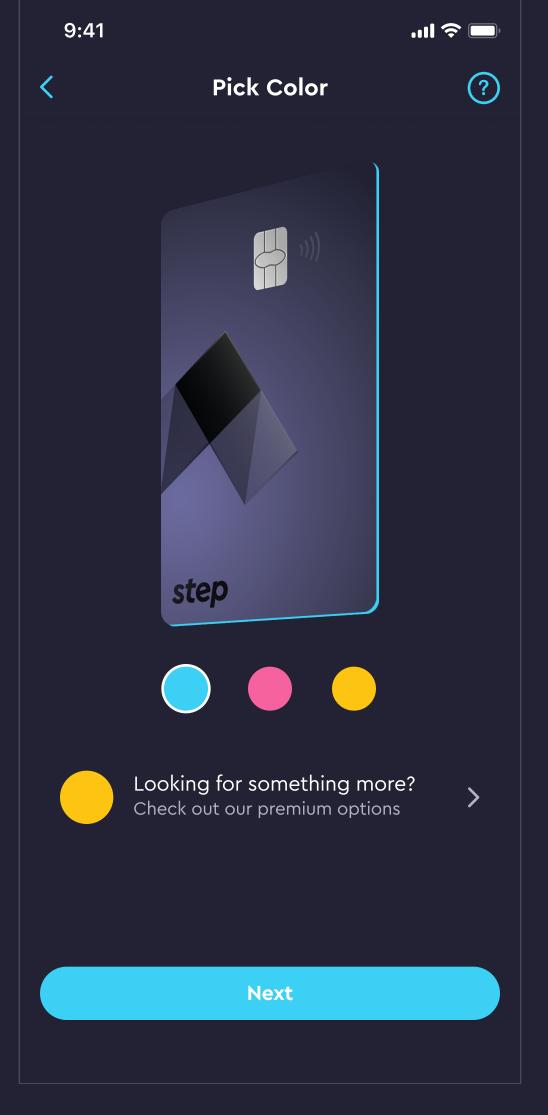

how many points you have
  - c. A place to exchange your points for cash
  - d. Flow for redeeming points
  - e. Transaction details for cashing out points
- 6. Onboarding changes?
- 7. Website changes

## KEY DECISIONS

- 1. Where can a user see which tier they are on?
- 2. Where do we upsell tiers to existing users?
- 3. How does the app change to reflect your premium tier?
- 4. Do we surface the tiers in the onboarding flow?
  - a. where?
  - b. what about at the card screen?
- 5. How does the manage card UX change once we have premium?
  - a. How do we activate premium cards?
  - b. Do we merge the virtual and physical cards for the basic Step Card as well?
- 6. Do we surface the tiers to other people?
  - a. how?
  - b. to who?

## VIEW YOUR TIER









## UPSELL THE FEATURE









## IN-APP CHANGES









### MANAGE CARDS









# MEETING AGENDA

- Overview
- Requirements
- Key decisions
- Other UX

#### ONBOARDING