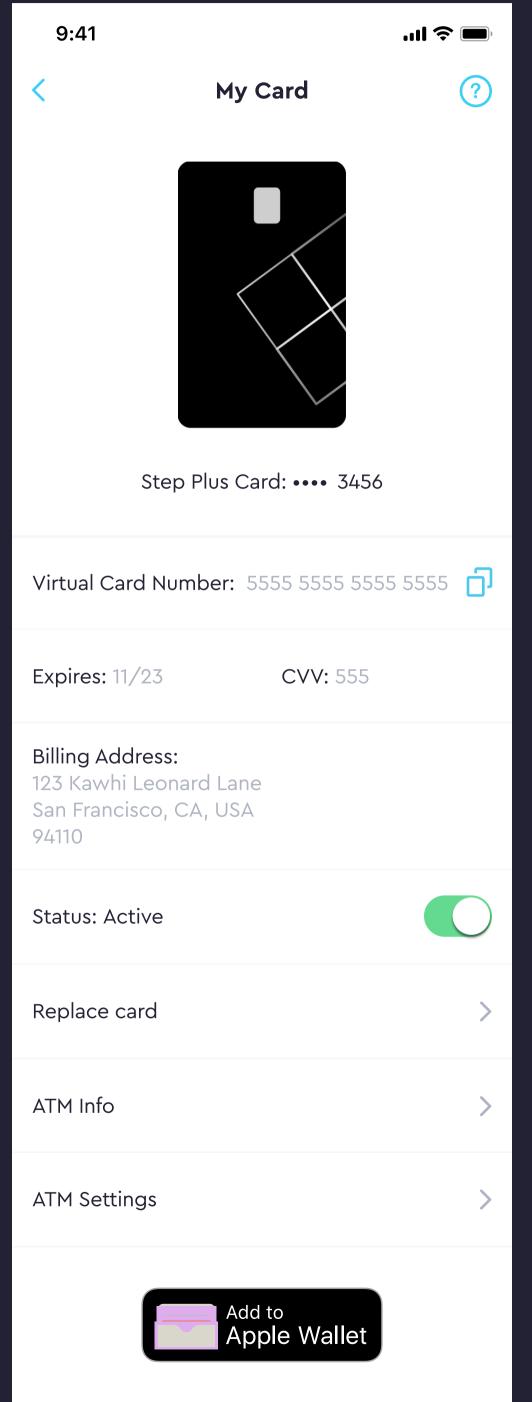

our points for cash
  - d. Flow for redeeming points
  - e. Transaction details for cashing out points
- 6. Onboarding changes?
- 7. Website changes

## KEY DECISIONS

- 1. Where can a user see which tier they are on?
- 2. Where do we upsell tiers to existing users?
- 3. How does the app change to reflect your premium tier?
- 4. Do we surface the tiers in the onboarding flow?
  - a. where?
  - b. what about at the card screen?
- 5. How does the manage card UX change once we have premium?
  - a. How do we activate premium cards?
  - b. Do we merge the virtual and physical cards for the basic Step Card as well?
- 6. Do we surface the tiers to other people?
  - a. how?
  - b. to who?

## VIEW YOUR TIER









## UPSELL THE FEATURE









## IN-APP CHANGES









### MANAGE CARDS









# MEETING AGENDA

- Overview
- Requirements
- Key decisions
- Other UX

#### ONBOARDING