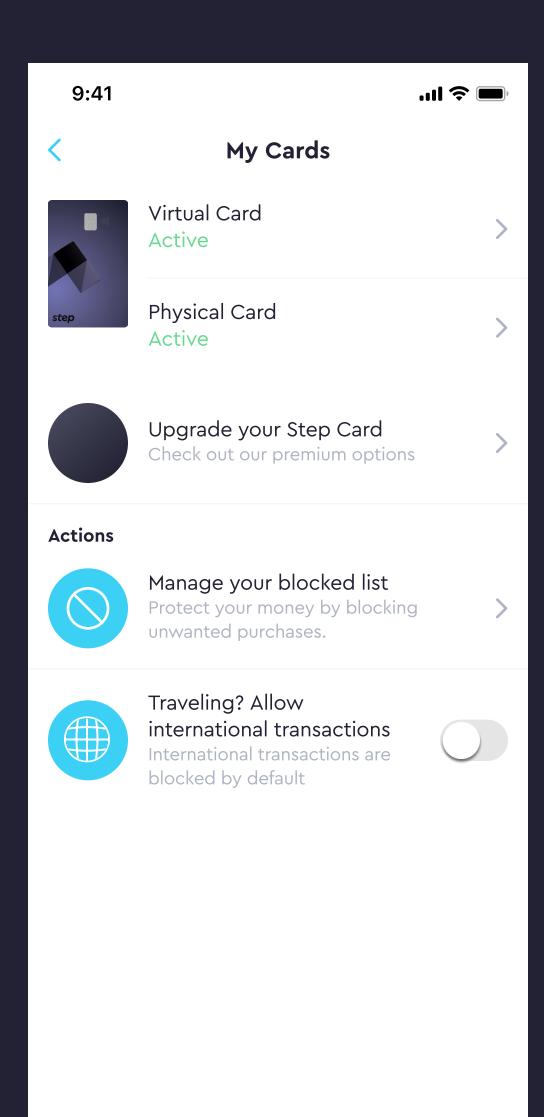

w how many points you have
  - c. A place to exchange your points for cash
  - d. Flow for redeeming points
  - e. Transaction details for cashing out points
- 6. Onboarding changes?
- 7. Website changes

## KEY DECISIONS

- 1. Where can a user see which tier they are on?
- 2. Where do we upsell tiers to existing users?
- 3. How does the app change to reflect your premium tier?
- 4. Do we surface the tiers in the onboarding flow?
  - a. where?
  - b. what about at the card screen?
- 5. How does the manage card UX change once we have premium?
  - a. How do we activate premium cards?
  - b. Do we merge the virtual and physical cards for the basic Step Card as well?
- 6. Do we surface the tiers to other people?
  - a. how?
  - b. to who?

## VIEW YOUR TIER









## UPSELL THE FEATURE









## IN-APP CHANGES









### MANAGE CARDS









# MEETING AGENDA

- Overview
- Requirements
- Key decisions
- Other UX

#### ONBOARDING