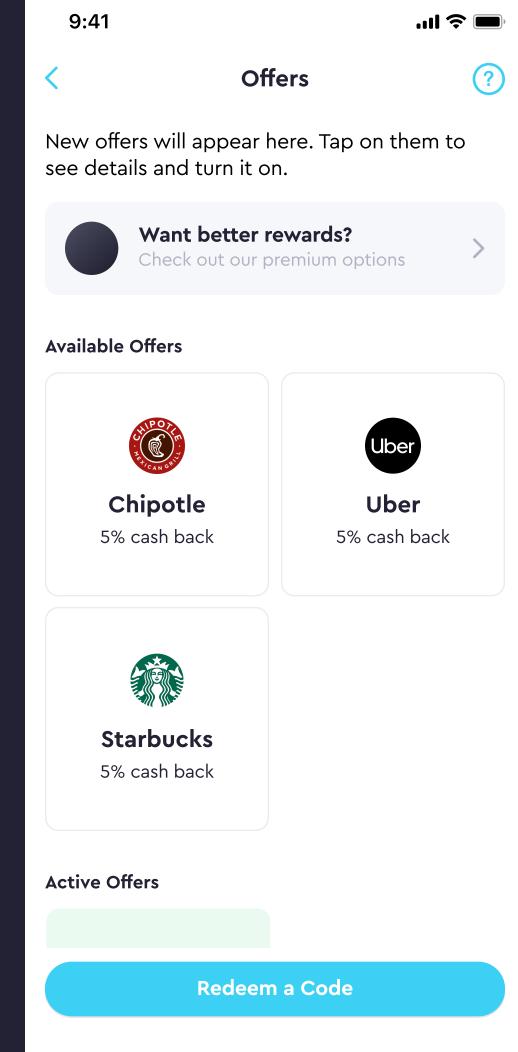

iew how many points you have
  - c. A place to exchange your points for cash
  - d. Flow for redeeming points
  - e. Transaction details for cashing out points
- 6. Onboarding changes?
- 7. Website changes

## KEY DECISIONS

- 1. Where can a user see which tier they are on?
- 2. Where do we upsell tiers to existing users?
- 3. How does the app change to reflect your premium tier?
- 4. Do we surface the tiers in the onboarding flow?
  - a. where?
  - b. what about at the card screen?
- 5. How does the manage card UX change once we have premium?
  - a. How do we activate premium cards?
  - b. Do we merge the virtual and physical cards for the basic Step Card as well?
- 6. Do we surface the tiers to other people?
  - a. how?
  - b. to who?

## VIEW YOUR TIER









## UPSELL THE FEATURE









## IN-APP CHANGES









### MANAGE CARDS









# MEETING AGENDA

- Overview
- Requirements
- Key decisions
- Other UX

#### ONBOARDING