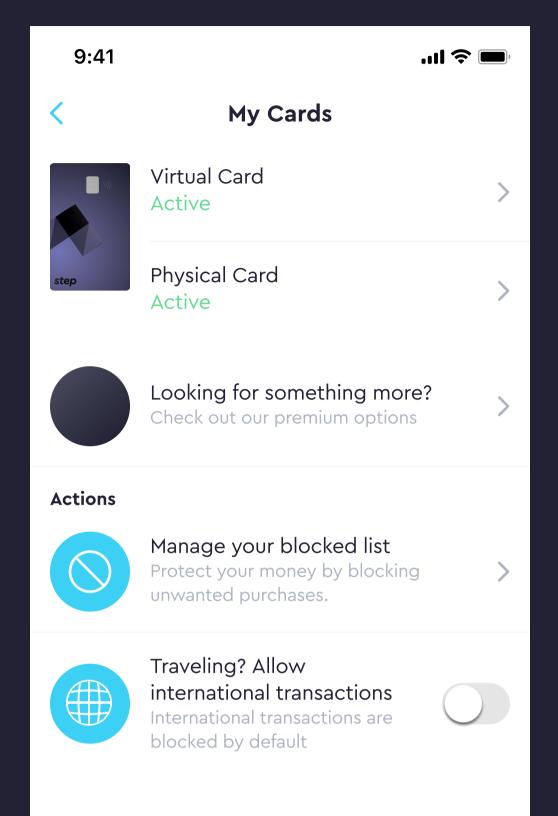

ange your points for cash
  - d. Flow for redeeming points
  - e. Transaction details for cashing out points
- 6. Onboarding changes?
- 7. Website changes

## KEY DECISIONS

- 1. Where can a user see which tier they are on?
- 2. Where do we upsell tiers to existing users?
- 3. How does the app change to reflect your premium tier?
- 4. Do we surface the tiers in the onboarding flow?
  - a. where?
  - b. what about at the card screen?
- 5. How does the manage card UX change once we have premium?
  - a. How do we activate premium cards?
  - b. Do we merge the virtual and physical cards for the basic Step Card as well?
- 6. Do we surface the tiers to other people?
  - a. how?
  - b. to who?

## VIEW YOUR TIER









## UPSELL THE FEATURE









## IN-APP CHANGES









### MANAGE CARDS









# MEETING AGENDA

- Overview
- Requirements
- Key decisions
- Other UX

#### ONBOARDING