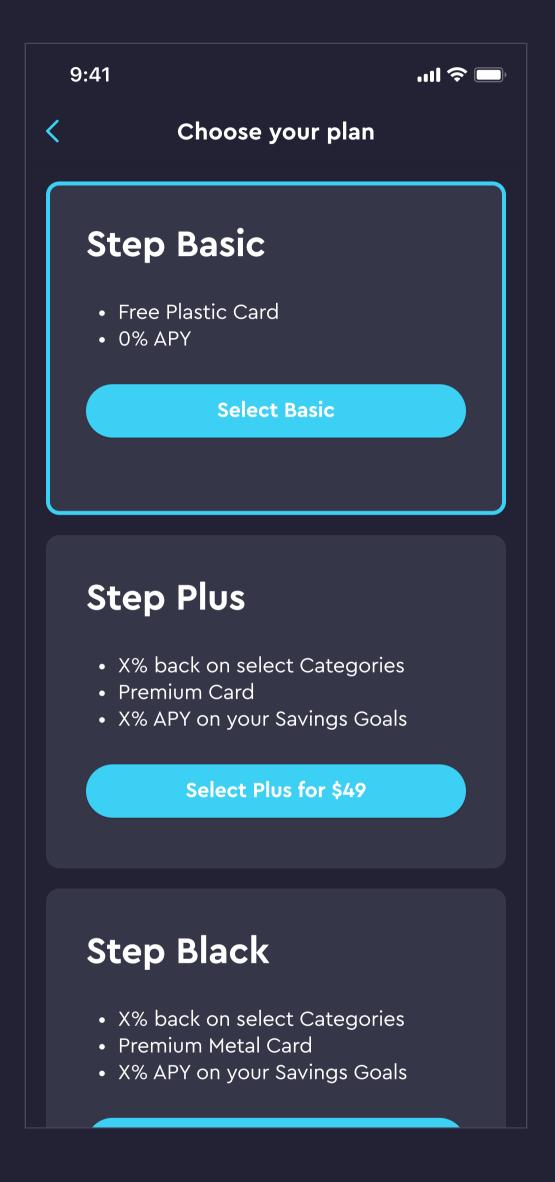

out points
- 6. Onboarding changes?
- 7. Website changes

## KEY DECISIONS

- 1. Where can a user see which tier they are on?
- 2. Where do we upsell tiers to existing users?
- 3. How does the app change to reflect your premium tier?
- 4. Do we surface the tiers in the onboarding flow?
  - a. where?
  - b. what about at the card screen?
- 5. How does the manage card UX change once we have premium?
  - a. How do we activate premium cards?
  - b. Do we merge the virtual and physical cards for the basic Step Card as well?
- 6. Do we surface the tiers to other people?
  - a. how?
  - b. to who?

## VIEW YOUR TIER









## UPSELL THE FEATURE









## IN-APP CHANGES









### MANAGE CARDS









# MEETING AGENDA

- Overview
- Requirements
- Key decisions
- Other UX

#### ONBOARDING