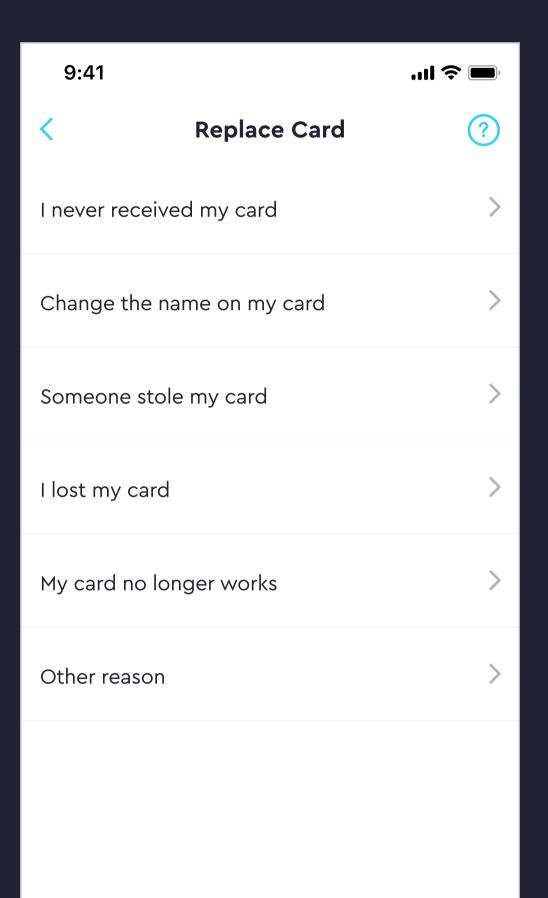

your points for cash
  - d. Flow for redeeming points
  - e. Transaction details for cashing out points
- 6. Onboarding changes?
- 7. Website changes

## KEY DECISIONS

- 1. Where can a user see which tier they are on?
- 2. Where do we upsell tiers to existing users?
- 3. How does the app change to reflect your premium tier?
- 4. Do we surface the tiers in the onboarding flow?
  - a. where?
  - b. what about at the card screen?
- 5. How does the manage card UX change once we have premium?
  - a. How do we activate premium cards?
  - b. Do we merge the virtual and physical cards for the basic Step Card as well?
- 6. Do we surface the tiers to other people?
  - a. how?
  - b. to who?

## VIEW YOUR TIER









## UPSELL THE FEATURE









## IN-APP CHANGES









### MANAGE CARDS









# MEETING AGENDA

- Overview
- Requirements
- Key decisions
- Other UX

#### ONBOARDING