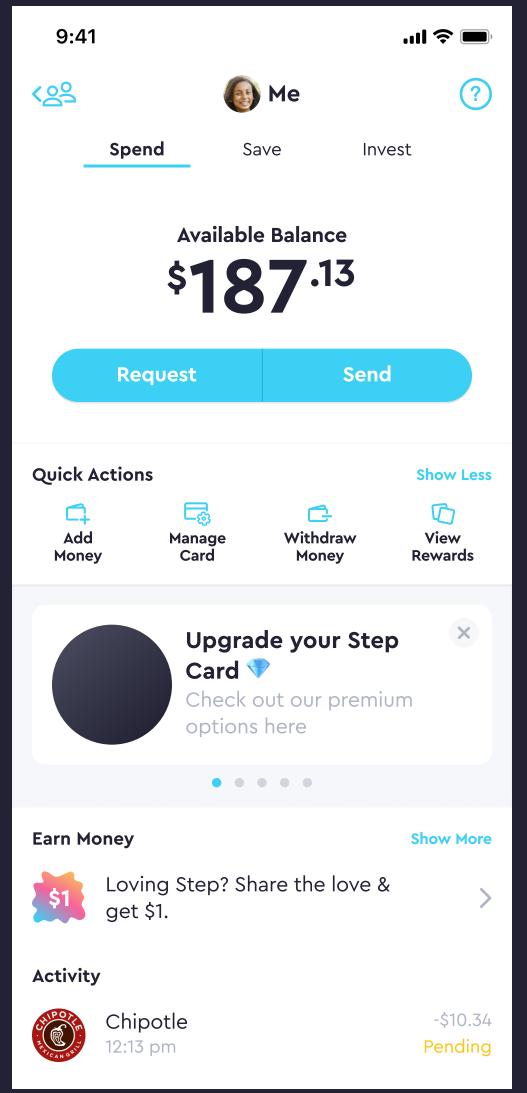

view how many points you have
  - c. A place to exchange your points for cash
  - d. Flow for redeeming points
  - e. Transaction details for cashing out points
- 6. Onboarding changes?
- 7. Website changes

## KEY DECISIONS

- 1. Where can a user see which tier they are on?
- 2. Where do we upsell tiers to existing users?
- 3. How does the app change to reflect your premium tier?
- 4. Do we surface the tiers in the onboarding flow?
  - a. where?
  - b. what about at the card screen?
- 5. How does the manage card UX change once we have premium?
  - a. How do we activate premium cards?
  - b. Do we merge the virtual and physical cards for the basic Step Card as well?
- 6. Do we surface the tiers to other people?
  - a. how?
  - b. to who?

## VIEW YOUR TIER









## UPSELL THE FEATURE









## IN-APP CHANGES









### MANAGE CARDS









# MEETING AGENDA

- Overview
- Requirements
- Key decisions
- Other UX

#### ONBOARDING