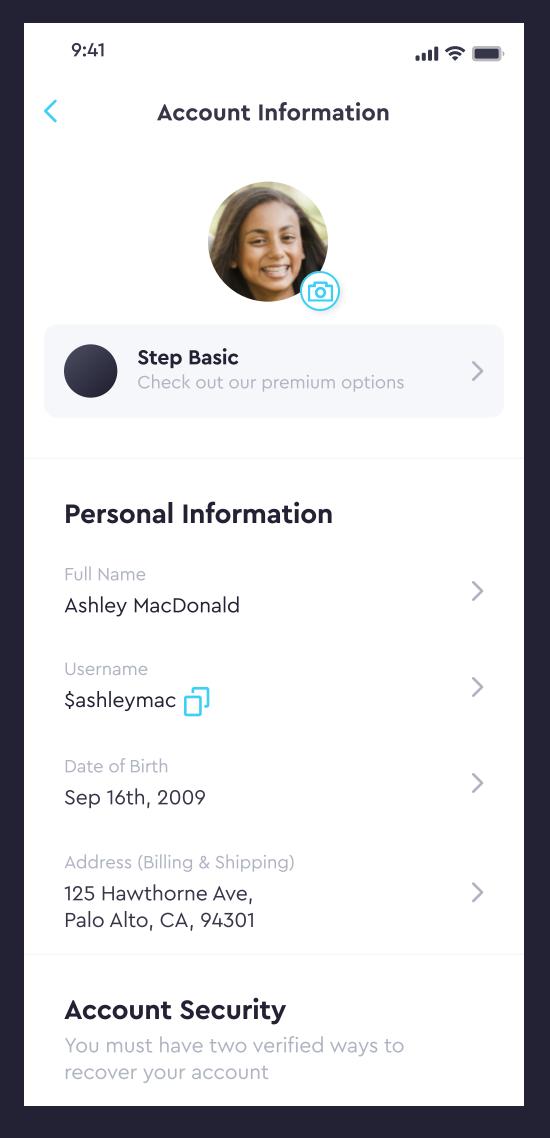

get per offer
  - b. A place to view how many points you have
  - c. A place to exchange your points for cash
  - d. Flow for redeeming points
  - e. Transaction details for cashing out points
- 6. Onboarding changes?
- 7. Website changes

## KEY DECISIONS

- 1. Where can a user see which tier they are on?
- 2. Where do we upsell tiers to existing users?
- 3. How does the app change to reflect your premium tier?
- 4. Do we surface the tiers in the onboarding flow?
  - a. where?
  - b. what about at the card screen?
- 5. How does the manage card UX change once we have premium?
  - a. How do we activate premium cards?
  - b. Do we merge the virtual and physical cards for the basic Step Card as well?
- 6. Do we surface the tiers to other people?
  - a. how?
  - b. to who?

## VIEW YOUR TIER









## UPSELL THE FEATURE









## IN-APP CHANGES









### MANAGE CARDS









# MEETING AGENDA

- Overview
- Requirements
- Key decisions
- Other UX

#### ONBOARDING