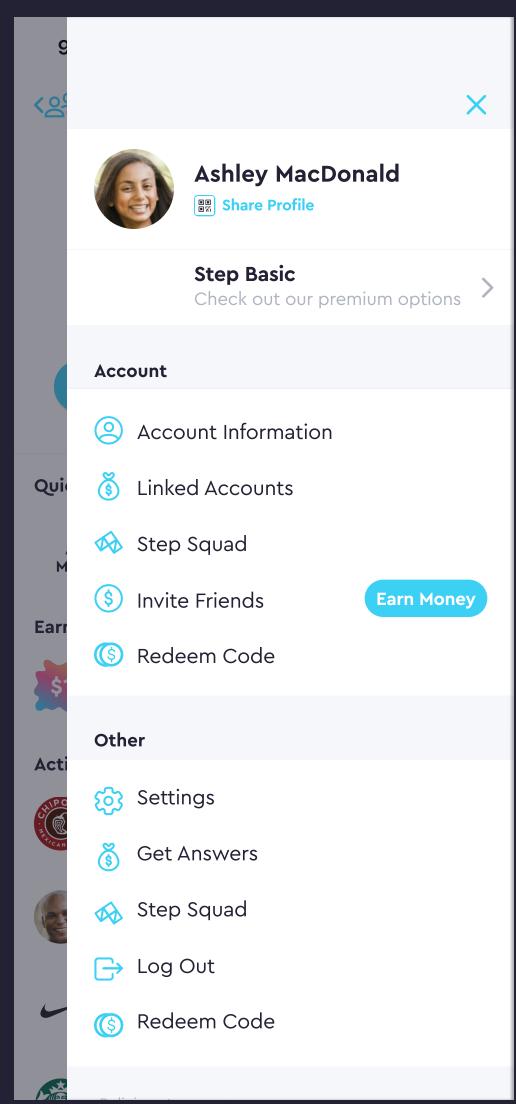

t per offer
  - b. A place to view how many points you have
  - c. A place to exchange your points for cash
  - d. Flow for redeeming points
  - e. Transaction details for cashing out points
- 6. Onboarding changes?
- 7. Website changes

## KEY DECISIONS

- 1. Where can a user see which tier they are on?
- 2. Where do we upsell tiers to existing users?
- 3. How does the app change to reflect your premium tier?
- 4. Do we surface the tiers in the onboarding flow?
  - a. where?
  - b. what about at the card screen?
- 5. How does the manage card UX change once we have premium?
  - a. How do we activate premium cards?
  - b. Do we merge the virtual and physical cards for the basic Step Card as well?
- 6. Do we surface the tiers to other people?
  - a. how?
  - b. to who?

## VIEW YOUR TIER









## UPSELL THE FEATURE









## IN-APP CHANGES









### MANAGE CARDS









# MEETING AGENDA

- Overview
- Requirements
- Key decisions
- Other UX

#### ONBOARDING