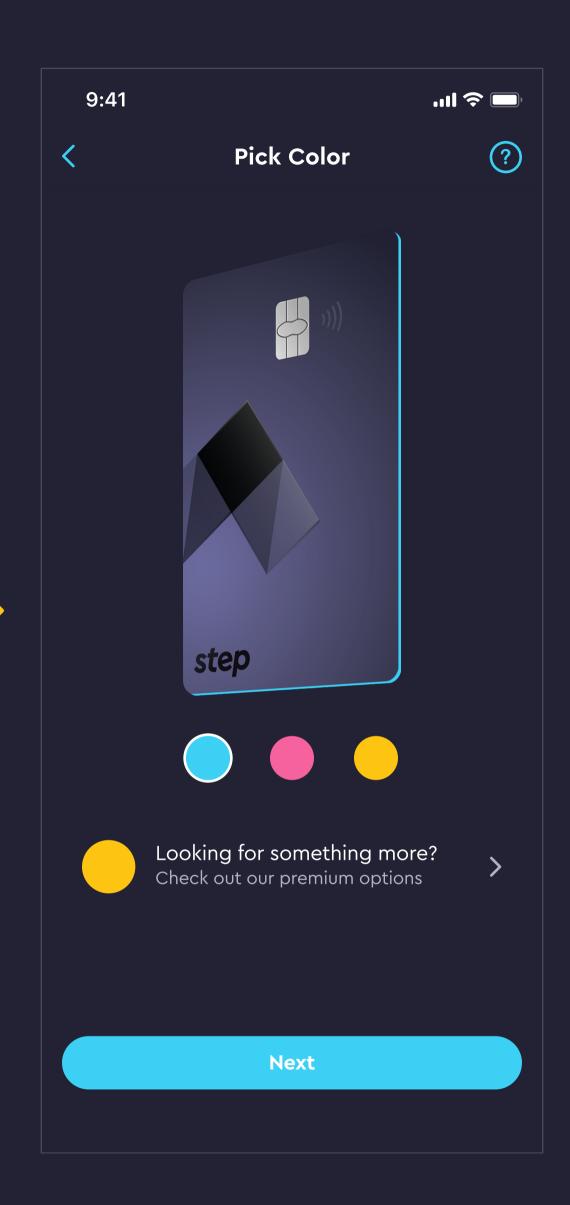

ut points
- 6. Onboarding changes?
- 7. Website changes

## KEY DECISIONS

- 1. Where can a user see which tier they are on?
- 2. Where do we upsell tiers to existing users?
- 3. How does the app change to reflect your premium tier?
- 4. Do we surface the tiers in the onboarding flow?
  - a. where?
  - b. what about at the card screen?
- 5. How does the manage card UX change once we have premium?
  - a. How do we activate premium cards?
  - b. Do we merge the virtual and physical cards for the basic Step Card as well?
- 6. Do we surface the tiers to other people?
  - a. how?
  - b. to who?

## VIEW YOUR TIER









## UPSELL THE FEATURE









## IN-APP CHANGES









### MANAGE CARDS









# MEETING AGENDA

- Overview
- Requirements
- Key decisions
- Other UX

#### ONBOARDING