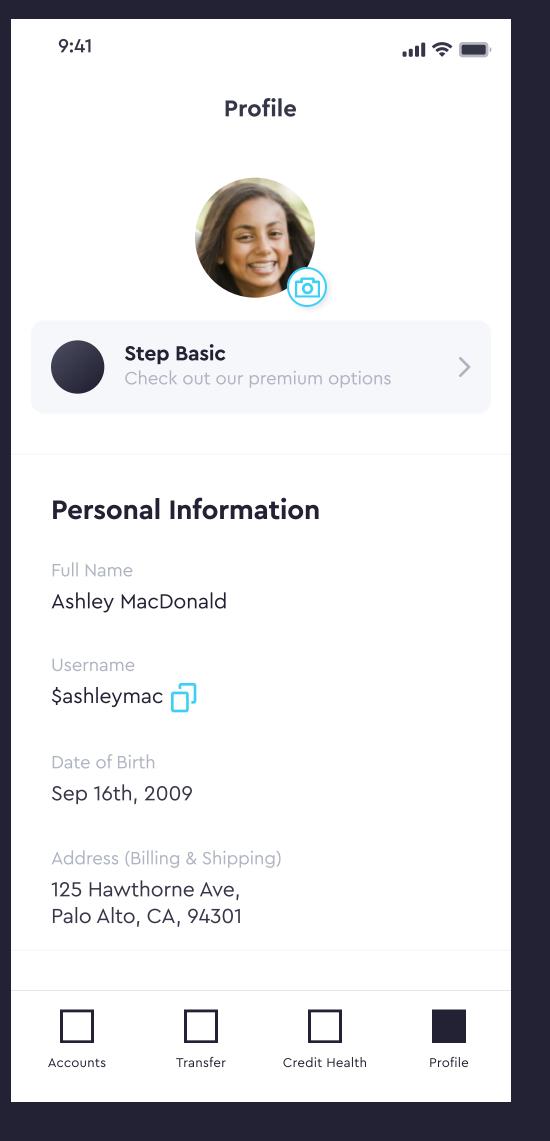

r offer
  - b. A place to view how many points you have
  - c. A place to exchange your points for cash
  - d. Flow for redeeming points
  - e. Transaction details for cashing out points
- 6. Onboarding changes?
- 7. Website changes

## KEY DECISIONS

- 1. Where can a user see which tier they are on?
- 2. Where do we upsell tiers to existing users?
- 3. How does the app change to reflect your premium tier?
- 4. Do we surface the tiers in the onboarding flow?
  - a. where?
  - b. what about at the card screen?
- 5. How does the manage card UX change once we have premium?
  - a. How do we activate premium cards?
  - b. Do we merge the virtual and physical cards for the basic Step Card as well?
- 6. Do we surface the tiers to other people?
  - a. how?
  - b. to who?

## VIEW YOUR TIER









## UPSELL THE FEATURE









## IN-APP CHANGES









### MANAGE CARDS









# MEETING AGENDA

- Overview
- Requirements
- Key decisions
- Other UX

#### ONBOARDING