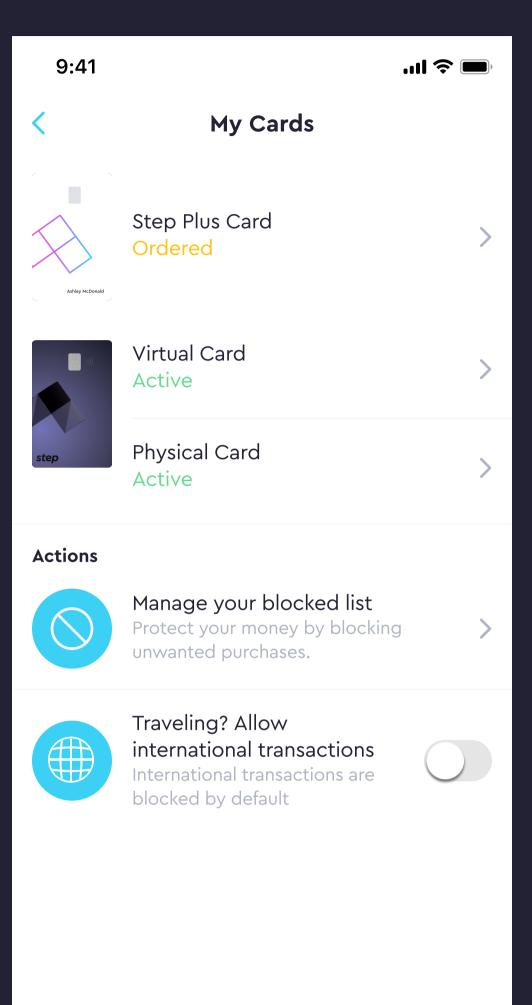

ge your points for cash
  - d. Flow for redeeming points
  - e. Transaction details for cashing out points
- 6. Onboarding changes?
- 7. Website changes

## KEY DECISIONS

- 1. Where can a user see which tier they are on?
- 2. Where do we upsell tiers to existing users?
- 3. How does the app change to reflect your premium tier?
- 4. Do we surface the tiers in the onboarding flow?
  - a. where?
  - b. what about at the card screen?
- 5. How does the manage card UX change once we have premium?
  - a. How do we activate premium cards?
  - b. Do we merge the virtual and physical cards for the basic Step Card as well?
- 6. Do we surface the tiers to other people?
  - a. how?
  - b. to who?

## VIEW YOUR TIER









## UPSELL THE FEATURE









## IN-APP CHANGES









### MANAGE CARDS









# MEETING AGENDA

- Overview
- Requirements
- Key decisions
- Other UX

#### ONBOARDING