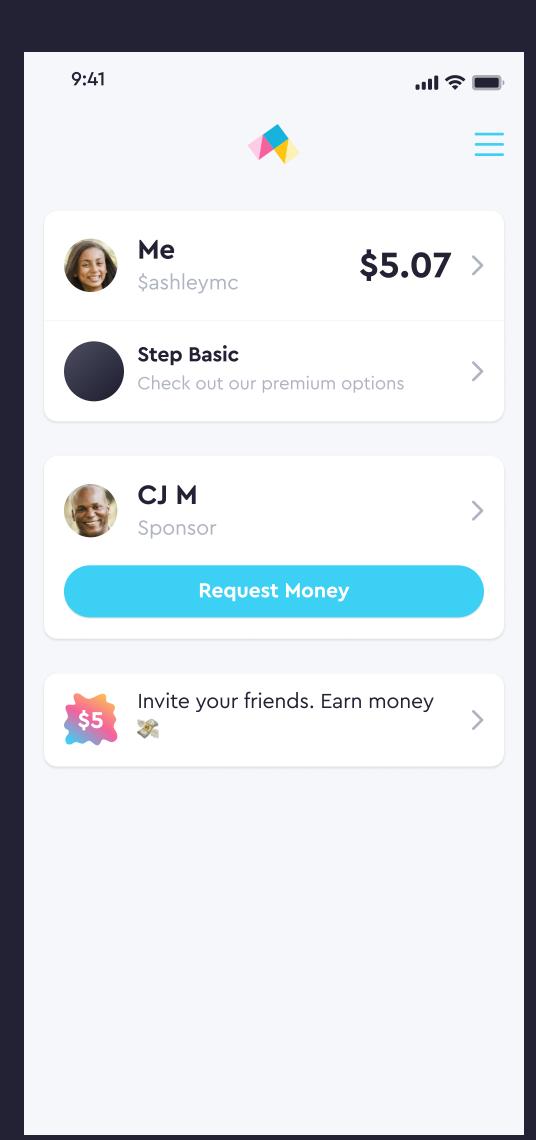

per offer
  - b. A place to view how many points you have
  - c. A place to exchange your points for cash
  - d. Flow for redeeming points
  - e. Transaction details for cashing out points
- 6. Onboarding changes?
- 7. Website changes

## KEY DECISIONS

- 1. Where can a user see which tier they are on?
- 2. Where do we upsell tiers to existing users?
- 3. How does the app change to reflect your premium tier?
- 4. Do we surface the tiers in the onboarding flow?
  - a. where?
  - b. what about at the card screen?
- 5. How does the manage card UX change once we have premium?
  - a. How do we activate premium cards?
  - b. Do we merge the virtual and physical cards for the basic Step Card as well?
- 6. Do we surface the tiers to other people?
  - a. how?
  - b. to who?

## VIEW YOUR TIER









## UPSELL THE FEATURE









## IN-APP CHANGES









### MANAGE CARDS









# MEETING AGENDA

- Overview
- Requirements
- Key decisions
- Other UX

#### ONBOARDING